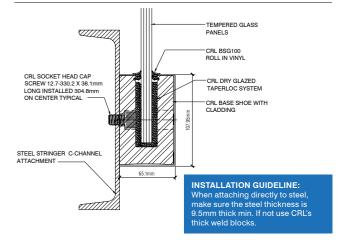

Aluminium Base Shoe for Toughened and Laminated Toughened Glass

- Typically used as the base channel for glass balustrade systems or windscreens
- Drilled and counter bored, or we will custom drill to your specifications
- Custom cladding and end caps

# **Typical Installations**

## Concrete Substrate Typical Surface Mount Detail



## Steel Tube Substrate Typical Surface Mount Detail



#### Steel L-Angle Substrate Typical Surface Mount Detail



For more information call FREE on 00 800 0421 6144 (UK & Europe) | Fax FREE on 00 800 0262 3299

## Concrete Substrate Typical Fascia Mount Detail



### Steel Tube Substrate Typical Fascia Mount Detail



## Concrete Substrate Typical Concrete Inset Detail