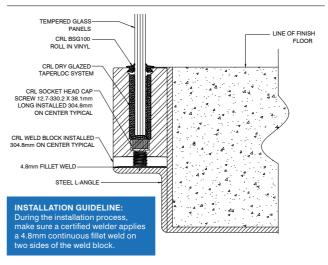

#### Steel L-Angle Substrate Typical Surface Mount Detail

For more information call FREE on 00 800 0421 6144 (UK & Europe) | Fax FREE on 00 800 0262 3299