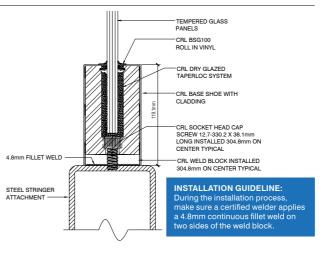

Aluminium Base Shoe for Toughened and Laminated Toughened Glass

- Typically used as the base channel for glass balustrade systems or windscreens
- Drilled and counter bored, or we will custom drill to your specifications
- Custom cladding and end caps

# **Typical Installations**

## Concrete Substrate Typical Surface Mount Detail



## Steel Tube Substrate Typical Surface Mount Detail



#### Steel L-Angle Substrate Typical Surface Mount Detail



For more information call FREE on 00 800 0421 6144 (UK & Europe) | Fax FREE on 00 800 0262 3299

## Concrete Substrate Typical Fascia Mount Detail



### Steel Tube Substrate Typical Fascia Mount Detail



## Concrete Substrate Typical Concrete Inset Detail