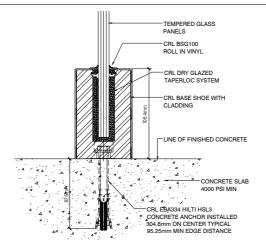

Aluminium Base Shoe for Toughened and Laminated Toughened Glass

- Typically used as the base channel for glass balustrade systems or windscreens
- Drilled and counter bored, or we will custom drill to your specifications
- Custom cladding and end caps

# **Typical Installations**

## Concrete Substrate Typical Surface Mount Detail



## Steel Tube Substrate Typical Surface Mount Detail



#### Steel L-Angle Substrate Typical Surface Mount Detail



For more information call FREE on 00 800 0421 6144 (UK & Europe) | Fax FREE on 00 800 0262 3299

## Concrete Substrate Typical Fascia Mount Detail



### Steel Tube Substrate Typical Fascia Mount Detail



## Concrete Substrate Typical Concrete Inset Detail