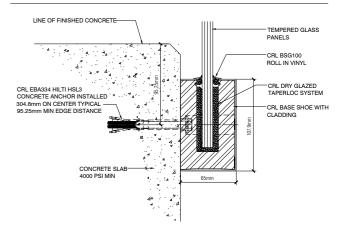

Aluminium Base Shoe for Toughened and Laminated Toughened Glass

- Typically used as the base channel for glass balustrade systems or windscreens
- Drilled and counter bored, or we will custom drill to your specifications
- Custom cladding and end caps

# **Typical Installations**

## Concrete Substrate Typical Surface Mount Detail



## Steel Tube Substrate Typical Surface Mount Detail



#### Steel L-Angle Substrate Typical Surface Mount Detail



For more information call FREE on 00 800 0421 6144 (UK & Europe) | Fax FREE on 00 800 0262 3299

## Concrete Substrate Typical Fascia Mount Detail



### Steel Tube Substrate Typical Fascia Mount Detail



## Concrete Substrate Typical Concrete Inset Detail