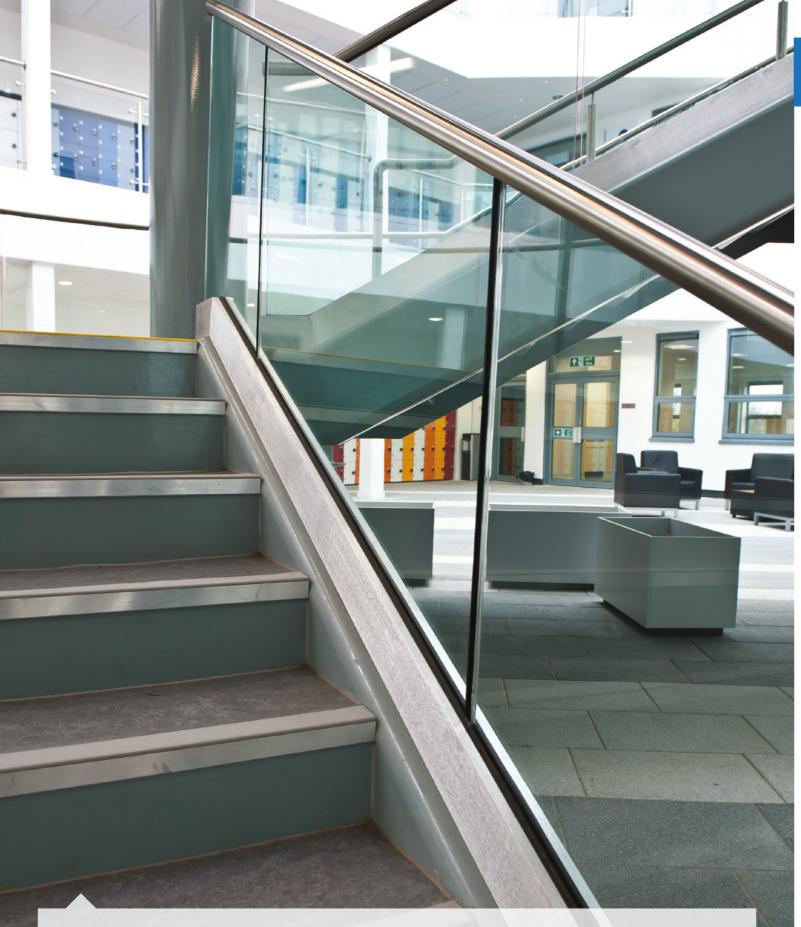

Aluminium Base Shoe for Toughened and Laminated Toughened Glass

- Typically used as the base channel for glass balustrade systems or windscreens
- Drilled and counter bored, or we will custom drill to your specifications
- Custom cladding and end caps

# **Typical Installations**