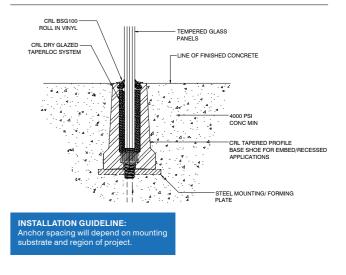

Aluminium Base Shoe for Toughened and Laminated Toughened Glass

- Typically used as the base channel for glass balustrade systems or windscreens
- Drilled and counter bored, or we will custom drill to your specifications
- Custom cladding and end caps

# **Typical Installations**

## Concrete Substrate Typical Surface Mount Detail



## Steel Tube Substrate Typical Surface Mount Detail



#### Steel L-Angle Substrate Typical Surface Mount Detail



For more information call FREE on 00 800 0421 6144 (UK & Europe) | Fax FREE on 00 800 0262 3299

## Concrete Substrate Typical Fascia Mount Detail



### Steel Tube Substrate Typical Fascia Mount Detail



## Concrete Substrate Typical Concrete Inset Detail